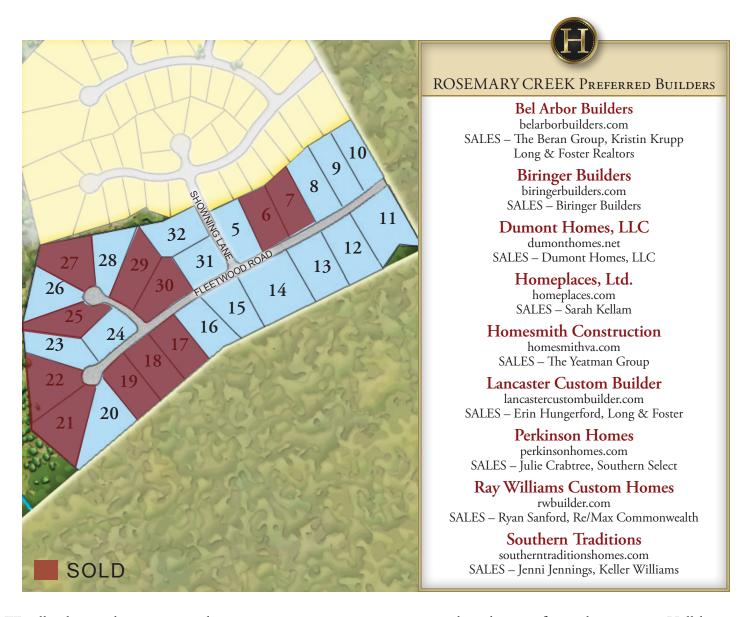

## The Woodlands - 1+ Acre Homesites



The Woodlands introduces generous homesites averaging an acre in size – tripling the size of some homesites in Hallsley. The Woodlands at Hallsley presents a once in a lifetime opportunity, as it will be the only estate-like neighborhood in Hallsley. Tucked away and by itself, The Woodlands is truly unique to Hallsley with its spacious homesites and architectural detailing that is a required part of the review criteria for every home. Our architectural standards will guide your choices – while giving you the freedom to showcase your own style.

Information Center Open Daily | 3900 Brightwalton Road, Midlothian, VA 23112 3 miles west of Rt. 288 & 60, off Old Hundred Road.